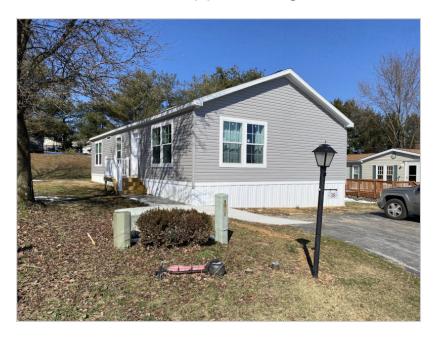

## 38 Rustic Drive, Shippensburg, PA, 17257

### **Featured Benefits:**

Ranch home
Shutters
Shingle roof
Vinyl siding
Block foundation
Vinyl foundation enclosure

#### Overview:

Don't miss out on this new three-bedroom two bath home located in a quiet family friendly community. The kitchen has beautiful backsplash and an island. The countertops and white cabinets make it bright and welcoming. You will love cooking in the kitchen with new stainless-steel appliances and a gas stove. Recessed lighting and crown molding add to the elegance. The master bath has a double sink and a garden tub for soaking as well as a walk-in shower. The master bedroom has a spacious walk-in closet. Call Pam today for a showing.