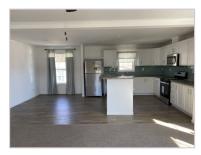

#### Overview:

Don't miss out on this new three-bedroom two bath home located in a quiet family friendly community. The kitchen has beautiful backsplash and an island. The countertops and white cabinets make it bright and welcoming. You will love cooking in the kitchen with new stainless-steel appliances and a gas stove. Recessed lighting and crown molding add to the elegance. The master bath has a double sink and a garden tub for soaking as well as a walk-in shower. The master bedroom has a spacious walk-in closet. Call Pam today for a showing.