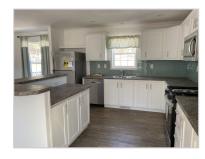

#### Overview:

Don't miss out on this new three-bedroom two bath home located in a quiet family friendly community. The kitchen has beautiful backsplash and an island. The countertops and white cabinets make it bright and welcoming. You will love cooking in the kitchen with new stainless-steel appliances and a gas stove. Recessed lighting and crown molding add to the elegance. The master bath has a double sink and a garden tub for soaking as well as a walk-in shower. The master bedroom has a spacious walk-in closet. Call Pam today for a showing.